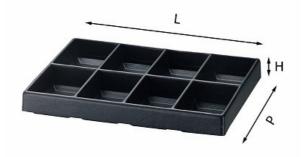

## 5003/8H

- For tool boxes 5000 H1
- Model with 8 compartments
- Not suitable for drawer chests 5000 CLN-CE-DE

## **Family details**

| Code       | LxPxH mm   | 🛔 Weight gr | Quantity for packaging |
|------------|------------|-------------|------------------------|
| U50030025Q | 380x295x50 | 200         | 1                      |